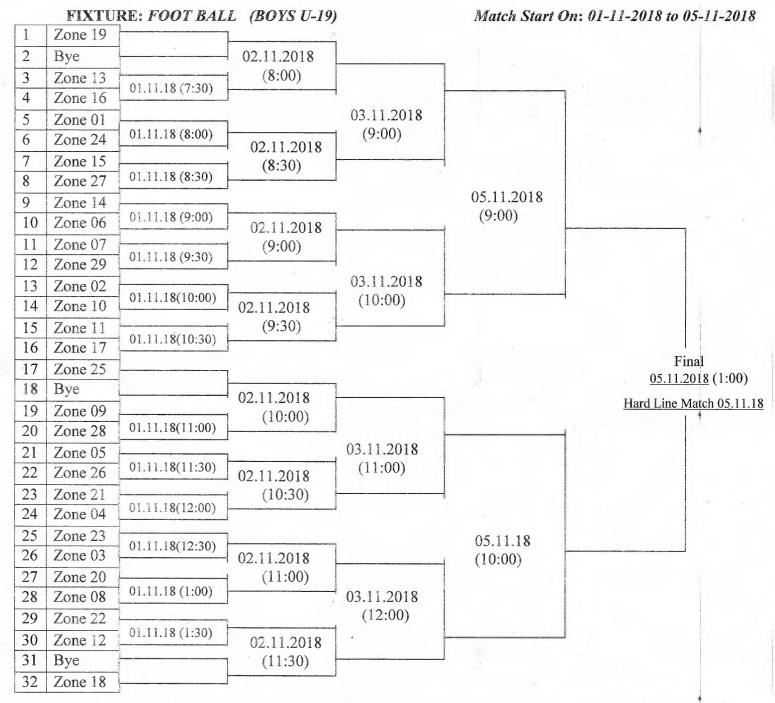

# Sub: - <u>Fixture of Inter Zonal football tournament and preliminary selection trial cum</u> coaching camp for 64<sup>th</sup> National School Games 2018-19 in (U-19 Years) (Boys).

Please find enclosed herewith fixture for Inter Zonal Football tournament (U-19) (Boys) for the year 2018-19 to be held at Thyagraj Stadium, INA, Delhi w.e.f. 01.011.2018 onwards.

5. Copy of Inter Zonal fixture and other details is enclosed herewith.

6. Decision of the Technical Committee would be final.

- 7. All teams must report half an hour before the schedule time of start of the match.
- 8. School photo I.D. is mandatory.