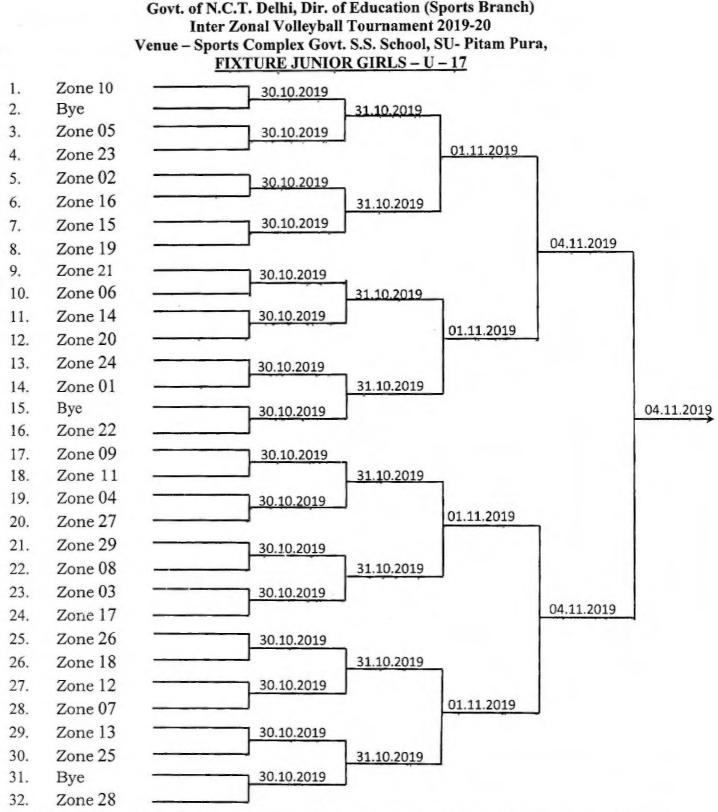

ature of student/Parent)

It is to certify that as per record available in school, the details of student namely are as under:

Name of the student: Father's Name: D.O.B. : Admitted in school from the session:

(Signature of the HoS with seal)



1. All players must have their I. Cards verified from the school principal and zone convener/secretary during their match.

- 2. List of the players of the team should be submitted to the ground in charge having all particulars (Name, Father's Name, Class, Section, Admission No. and D.O.B.) of all the players as per school record.
- 3. Reporting time for all zones is 9:30 A.M.
- 4. Players Born on or after 01.01.2003 are eligible.

(Convener) Smt. Asha Aggarwal (D.D.E) Sports

Org. Sec.

Dr. Ajvant Drall (9873001856) Mr. Manoj Kumar (9999909263)



<sup>1.</sup> All players must have their I. Cards verified from the school principal and zone convener/secretary during their match.

- 2. List of the players of the team should be submitted to the ground in charge having all particulars (Name, Father's Name, Class, Section, Admission No. and D.O.B.) of all the players as per school record.
- 3. Reporting time for all zones is 9:30 A.M.
- 4. Players Born on or after 01.01.2003 are eligible.

(Convener) Smt. Asha Aggarwal (D.D.E) Sports

Org. Sec. Dr. Ajvant Drall (9873001856) Mr. Manoj Kumar (9999909263)