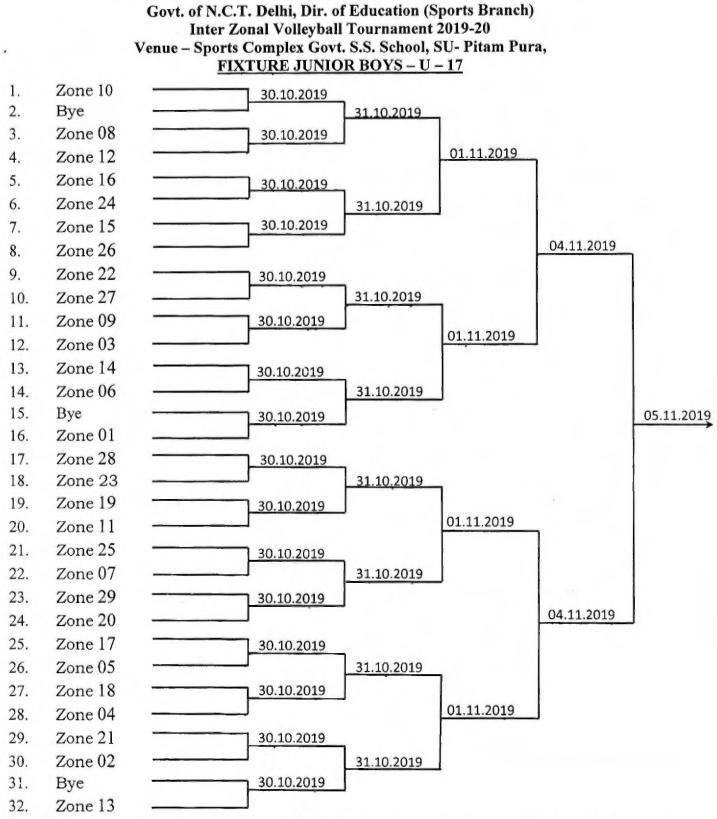

|                                     |
| 12.       | Х           |                                         |           |               |                                     |
| 13.       | XI          |                                         |           |               |                                     |
| 14.       | XII         |                                         |           |               |                                     |

It is to certify that the above given information is true to the best of my knowledge.

(Signature of student/Parent)

It is to certify that as per record available in school, the details of student namely are as under:

Name of the student: Father's Name: D.O.B. : Admitted in school from the session:

(Signature of the HoS with seal)



1. All players must have their I. Cards verified from the school principal and zone convener/secretary during their match.

- 2. List of the players of the team should be submitted to the ground in charge having all particulars (Name, Father's Name, Class, Section, Admission No. and D.O.B.) of all the players as per school record.
- 3. Reporting time for all zones is 9:30 A.M.
- 4. Players Born on or after 01.01.2003 are eligible.

(Convener) Smt. Asha Aggarwal (D.D.E) Sports

Org. Sec.

Dr. Ajvant Drall (9873001856) Mr. Manoj Kumar (9999909263)



<sup>1.</sup> All players must have their I. Cards verified from the school principal and zone convener/secretary during their match.

- 2. List of the players of the team should be submitted to the ground in charge having all particulars (Nam