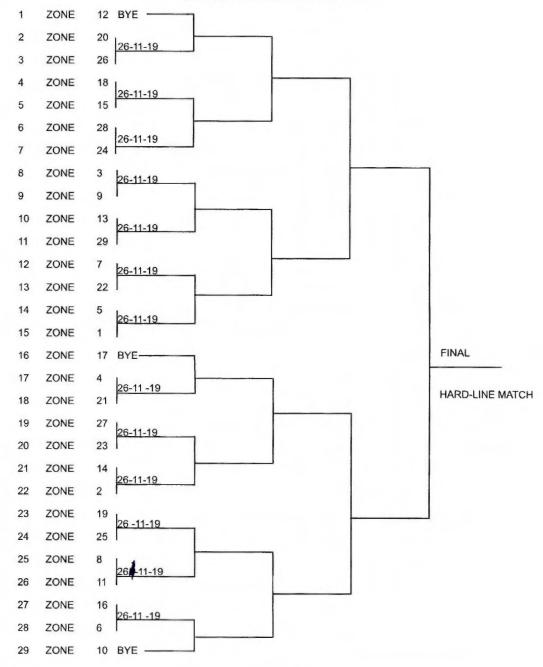

# **INTER ZONAL HOCKEY TOURNAMENT (2019-2020)**

ORGANISED BY: DIRECTOR OF EDUCATION (SPORTS BRANCH) GOVT. OF NCT OF DELHI

**VENUE: G.B.S.S.S.GHUMAN HERE** 

## FIXTURE: U-14 GIRLS

<sup>1.</sup> THE TEAMS SHALL BE IN PROPER KIT WITH DULY NUNDERS (1-18) BACK NUMBERS ON THEIR SHIRTS.

2. DURATION OF THE MATCHES SHALL BE ON 60 MINUTES (30-10-30)

4. TEAM SHALL BE REPORT AT THE FIELD AT LEAST 30 MINUTES BEFORE THE STARTING OF THEIR MATCH.

5. A LIST OF 18 PLAYERS AND TWO OFFICIALS DULY SIGNED BY THE PRINCIPAL SPORTS SECRETARY OF THE ZONE SHOULD BE SUBMITTED BEFORE MATCH.

IN-CHARGE OF THE TOURNAMENT

PARDEEP MALIK (09818212044) SATISH RANA (08826855270)

ORG. SECRETARY Mrs. Asha Aggarwa

DY DIRECTOR (SPORTS)

<sup>3.</sup> NO TEAM WILL BE ALLOWED TO PLAY WITHOUT THEIR IDENTIE, CARDS, DULY SIGNED BY THE PRINCIPAL/SPORTS SECRETARY OF THE ZONE.

Name of the student :