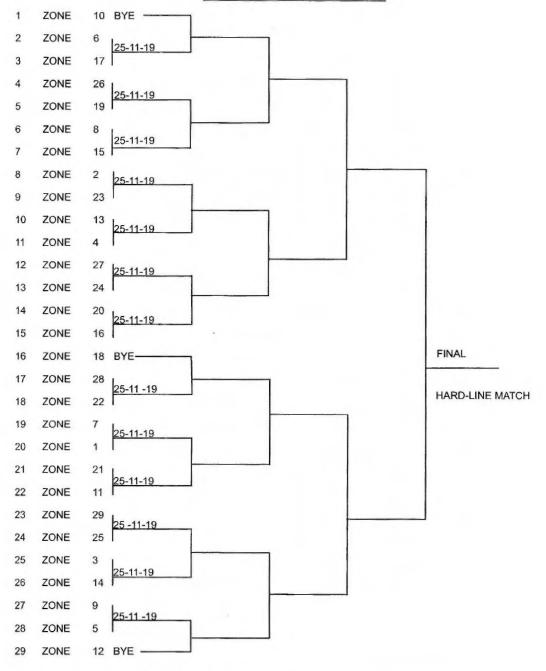

# **INTER ZONAL HOCKEY TOURNAMENT (2019-2020)**

ORGANISED BY: DIRECTOR OF EDUCATION (SPORTS BRANCH) GOVT. OF NCT OF DELHI

**VENUE: G.B.S.S.S.GHUMAN HERE** 

**FIXTURE: U-14 BOYS** 

<sup>1.</sup> THE TEAMS SHALL BE IN PROPER KIT WITH DULY NUNDERS (1-18) BACK NUMBERS ON THEIR SHIRTS.

4. TEAM SHALL BE REPORT AT THE FIELD AT LEAST 30 MINUTES BEFORE THE STARTING OF THEIR MATCH.

5. A LIST OF 18 PLAYERS AND TWO OFFICIALS DULY SIGNED BY THE PRINCIPAL SPORTS SECRETARY OF THE ZONE SHOULD BE SUBMITTED BEFORE MATCH.

IN-CHARGE OF THE TOURNAMENT

PARDEEP MALIK (09818212044) SATISH RANA (08826855270) ORG. SECRETARY Mrs. Asha Aggarwa

DY DIRECTOR (SPORTS)

<sup>2.</sup> DURATION OF THE MATCHES SHALL BE ON 60 MINUTES (30-10-30)

<sup>3.</sup> NO TEAM WILL BE ALLOWED TO PLAY WITHOUT THEIR IDENTIE, CARDS, DULY SIGNED BY THE PRINCIPAL/SPORTS SECRETARY OF THE ZONE.