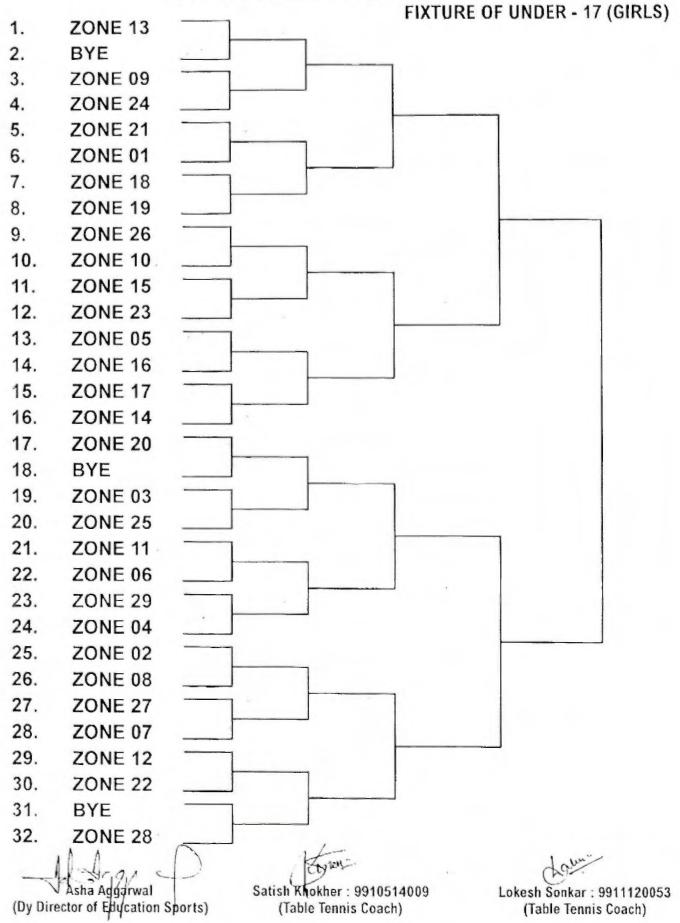

#### INTER ZONAL SCHEDULE

| Age Group                  | Date       | Eligibility                                                                                                    |
|----------------------------|------------|----------------------------------------------------------------------------------------------------------------|
| Under-19<br>(Boys & Girls  | 10.12.2019 | Player should be born on or after 01.01.2001 and should be a student of upto Class XII but not below Class VI. |
| Under-19<br>(Boys & Girls  | 11.12.2019 | Semi final/final 3 <sup>rd</sup> & 4 <sup>th</sup> places matches on 09:30 am sharp                            |
| Under-17<br>(Girls)        | 12.12.2019 | Player should be born on or after 01.01.2003 and should be a student of upto Class XII but not below Class VI. |
| Under-17<br>(Boys)         | 13.12.2019 | Player should be born on or after 01.01.2003 and should be a student of upto Class XII but not below Class VI. |
| Under-14<br>(Girls)        | 20.12.2019 | Player should be born on or after 01.01.2006 and should be a student of upto Class XII but not below Class VI. |
| Under-14 21.12.2019 (8035) |            | Player should be born on or after 01.01.2006 and should be a student of upto Class XII but not below Class VI. |