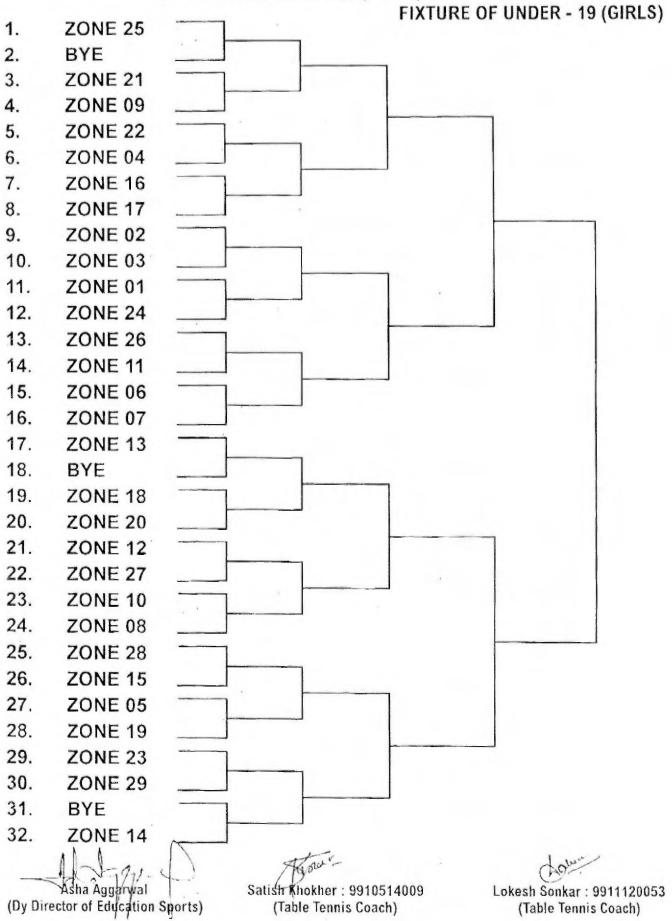

#### INTER ZONAL SCHEDULE

| Age Group                  | Date       | Eligibility                                                                                                    |
|----------------------------|------------|----------------------------------------------------------------------------------------------------------------|
| Under-19<br>(Boys & Girls  | 10.12.2019 | Player should be born on or after 01.01.2001 and should be a student of upto Class XII but not below Class VI. |
| Under-19<br>(Boys & Girls  | 11.12.2019 | Semi final/final 3 <sup>rd</sup> & 4 <sup>th</sup> places matches on 09:30 am sharp                            |
| Under-17<br>(Girls)        | 12.12.2019 | Player should be born on or after 01.01.2003 and should be a student of upto Class XII but not below Class VI. |
| Under-17<br>(Boys)         | 13.12.2019 | Player should be born on or after 01.01.2003 and should be a student of upto Class XII but not below Class VI. |
| Under-14<br>(Girls)        | 20.12.2019 | Player should be born on or after 01.01.2006 and should be a student of upto Class XII but not below Class VI. |
| Under-14 21.12.2019 (8035) |            | Player should be born on or after 01.01.2006 and should be a student of upto Class XII but not below Class VI. |