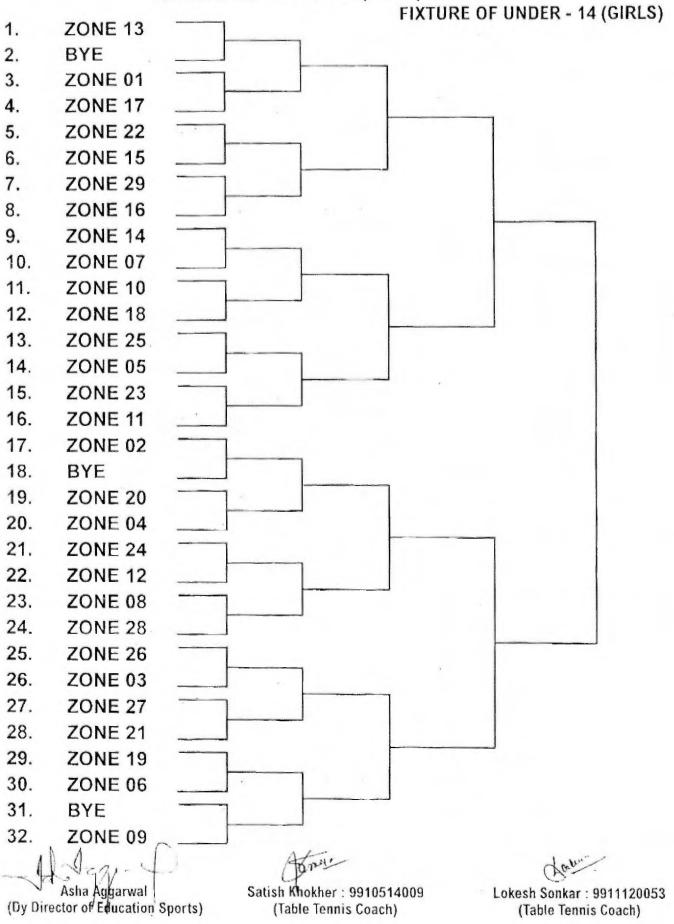

#### INTER ZONAL SCHEDULE

| Age Group                  | Date       | Eligibility                                                                                                    |
|----------------------------|------------|----------------------------------------------------------------------------------------------------------------|
| Under-19<br>(Boys & Girls  | 10.12.2019 | Player should be born on or after 01.01.2001 and should be a student of upto Class XII but not below Class VI. |
| Under-19<br>(Boys & Girls  | 11.12.2019 | Semi final/final 3 <sup>rd</sup> & 4 <sup>th</sup> places matches on 09:30 am sharp                            |
| Under-17<br>(Girls)        | 12.12.2019 | Player should be born on or after 01.01.2003 and should be a student of upto Class XII but not below Class VI. |
| Under-17<br>(Boys)         | 13.12.2019 | Player should be born on or after 01.01.2003 and should be a student of upto Class XII but not below Class VI. |
| Under-14<br>(Girls)        | 20.12.2019 | Player should be born on or after 01.01.2006 and should be a student of upto Class XII but not below Class VI. |
| Under-14 21.12.2019 (8035) |            | Player should be born on or after 01.01.2006 and should be a student of upto Class XII but not below Class VI. |