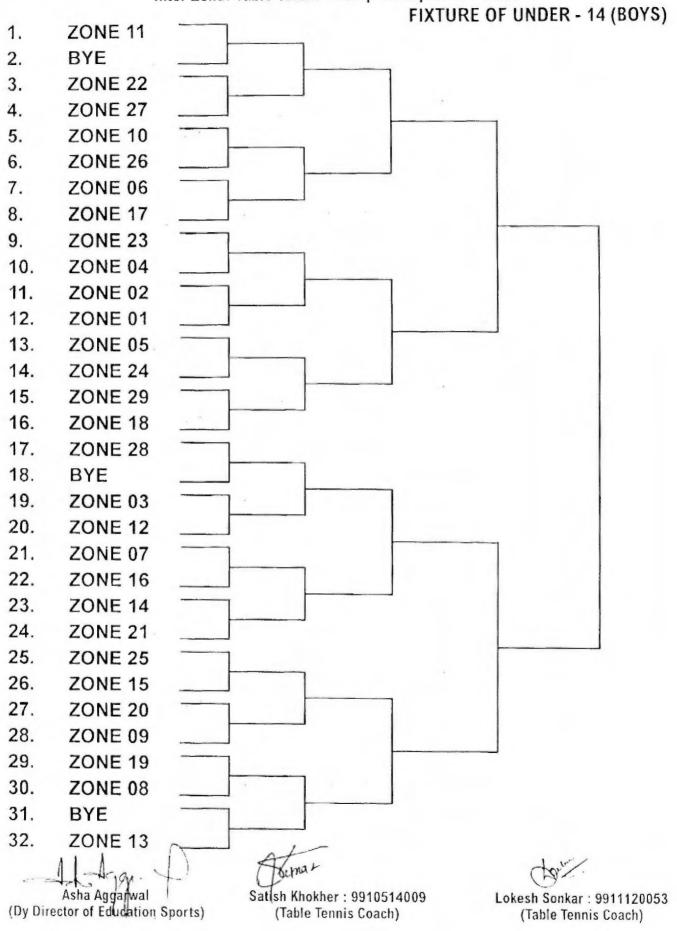

Sports Branch, Directorate of Education, Govt. of NCT of Delhi intends to organize Inter Zonal Table Tennis competition 2019-20 and also conducting group league matches for selection trials for participation in Super League to select the final team for 65<sup>th</sup> National School Games 2019-20 in Table Tennis for Delhi school students (all categories)\_w.e.f. 10.12.2019 onwards at Thyagraj Sports Complex, INA, New Delhi-110023 from 9.30 A.M. onwards as per detail given below and the fixture is also enclosed herewith:-

#### INTER ZONAL SCHEDULE

| Age Group                  | Date       | Eligibility                                                                                                    |
|----------------------------|------------|----------------------------------------------------------------------------------------------------------------|
| Under-19<br>(Boys & Girls  | 10.12.2019 | Player should be born on or after 01.01.2001 and should be a student of upto Class XII but not below Class VI. |
| Under-19<br>(Boys & Girls  | 11.12.2019 | Semi final/final 3 <sup>rd</sup> & 4 <sup>th</sup> places matches on 09:30 am sharp                            |
| Under-17<br>(Girls)        | 12.12.2019 | Player should be born on or after 01.01.2003 and should be a student of upto Class XII but not below Class VI. |
| Under-17<br>(Boys)         | 13.12.2019 | Player should be born on or after 01.01.2003 and should be a student of upto Class XII but not below Class VI. |
| Under-14<br>(Girls)        | 20.12.2019 | Player should be born on or after 01.01.2006 and should be a student of upto Class XII but not below Class VI. |
| Under-14 21.12.2019 (8035) |            | Player should be born on or after 01.01.2006 and should be a student of upto Class XII but not below Class VI. |

# SELECTION TRIALS SCHEDULE FOR GROUP LEAGUE AT THYAGRAJ SPORTS COMPLEX, INA NEW DELHI-110023 after 1:00 PM onwards

| Date       | Category & Age Group    |
|------------|-------------------------|
| 10.12.2019 | Under-19 (Boys & Girls) |
| 12.12.2019 | Under-17(Girls)         |
| 13.12.2019 | Under-17 (Boys)         |
| 20.12.2019 | Under-14 (Girls)        |
| 21.12.2019 | Under-14 (Boys)         |