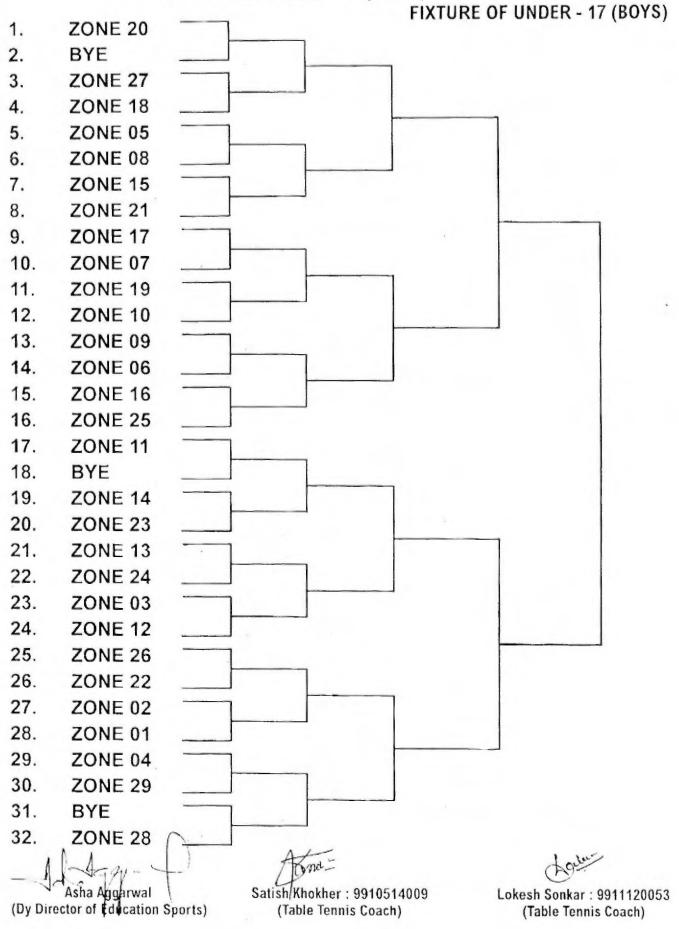

#### INTER ZONAL SCHEDULE

| Age Group                  | Date       | Eligibility                                                                                                    |
|----------------------------|------------|----------------------------------------------------------------------------------------------------------------|
| Under-19<br>(Boys & Girls  | 10.12.2019 | Player should be born on or after 01.01.2001 and should be a student of upto Class XII but not below Class VI. |
| Under-19<br>(Boys & Girls  | 11.12.2019 | Semi final/final 3 <sup>rd</sup> & 4 <sup>th</sup> places matches on 09:30 am sharp                            |
| Under-17<br>(Girls)        | 12.12.2019 | Player should be born on or after 01.01.2003 and should be a student of upto Class XII but not below Class VI. |
| Under-17<br>(Boys)         | 13.12.2019 | Player should be born on or after 01.01.2003 and should be a student of upto Class XII but not below Class VI. |
| Under-14<br>(Girls)        | 20.12.2019 | Player should be born on or after 01.01.2006 and should be a student of upto Class XII but not below Class VI. |
| Under-14 21.12.2019 (8035) |            | Player should be born on or after 01.01.2006 and should be a student of upto Class XII but not below Class VI. |