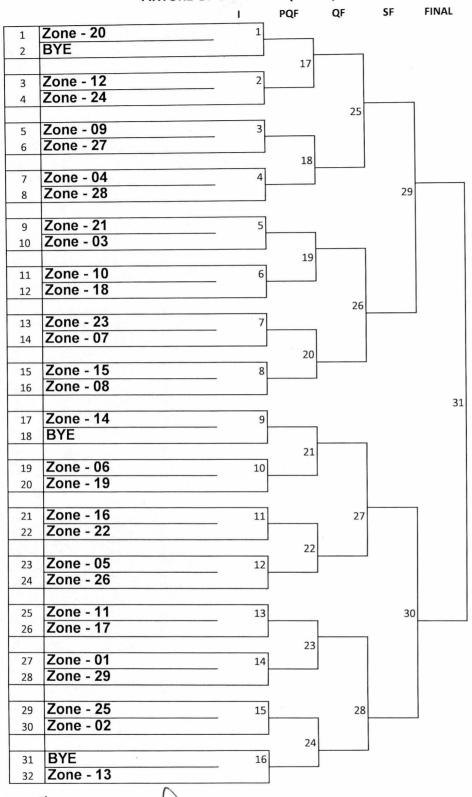

#### **FIXTURE OF UNDER -17 ( GIRLS)**

(ASHA AGGARWAL)

Dy. Director of Education
(Sports)

(SATISH KHOKHER) Table Tennis Coach 9910514009

Reporting time- 09:30am

DATE :- 22.02.2022