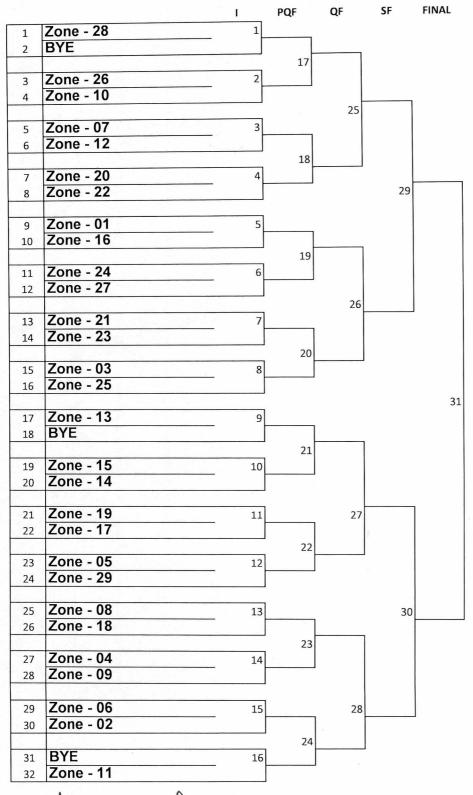

#### **FIXTURE OF UNDER 19 (GIRLS)**

(ASHA AGGARWAL)

Dy. Director of #ducation
(Sports)

(SATISH KHOKHER) Table Tennis Coach 9910514009

Reporting time- 09:30am

DATE :- 18.02.2022