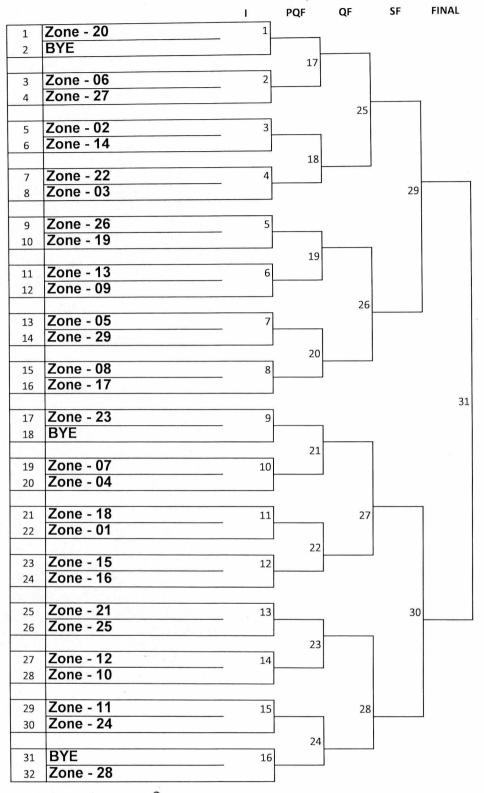

### FIXTURE OF UNDER 17 (BOYS)

(ASNA AGGARWAL)

Dy. Director of Education
(Sports)

(SATISH KHOKHER) Table Tennis Coach 9910514009

Reporting time- 09:30am

DATE :- 23.02.2022