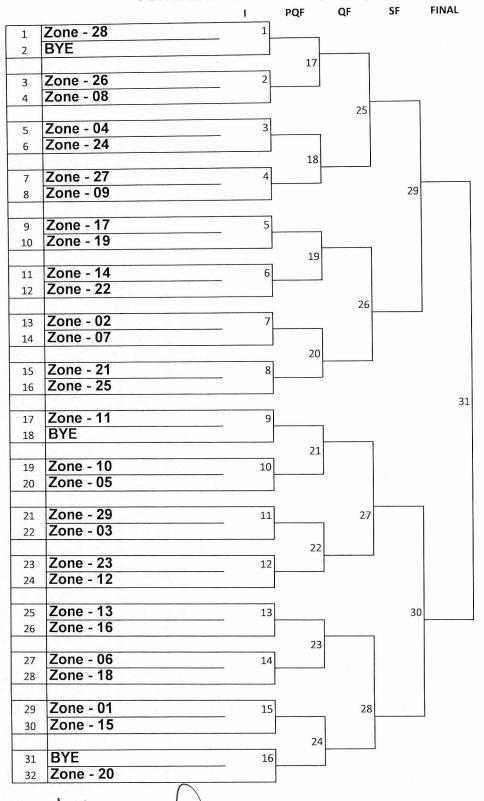

#### FIXTURE OF UNDER - 19 (BOYS)

(ASHA AGGARWAL)

Dy. Director of Education
(Sports)

(SATISH KHOKHER) Table Tennis Coach 9910514009

Reporting time- 09:30am

DATE: - 21.02.2022