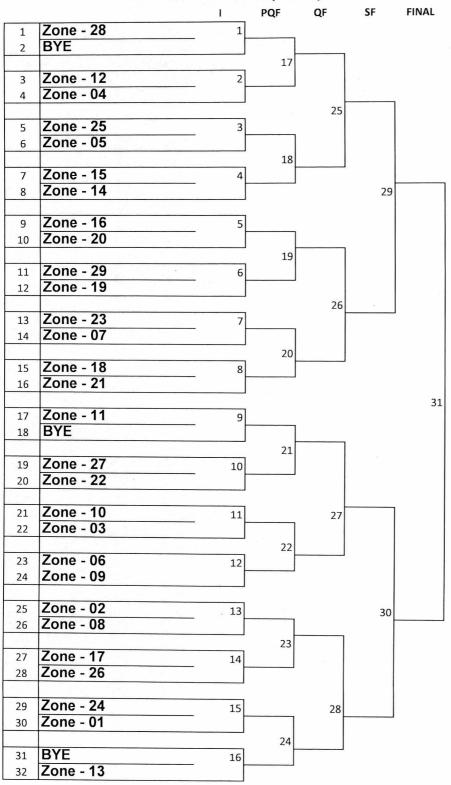

#### **FIXTURE OF UNDER 19 (GIRLS)**

(ASHA AGGARWAL)

Dy. Director of #ducation
(Sports)

(SATISH KHOKHER) Table Tennis Coach 9910514009

Reporting time- 09:30am

DATE :- 18.02.2022

#### FIXTURE OF UNDER - 19 (BOYS)

(ASHA AGGARWAL)

Dy. Director of Education
(Sports)

(SATISH KHOKHER) Table Tennis Coach 9910514009

Reporting time- 09:30am

DATE: - 21.02.2022