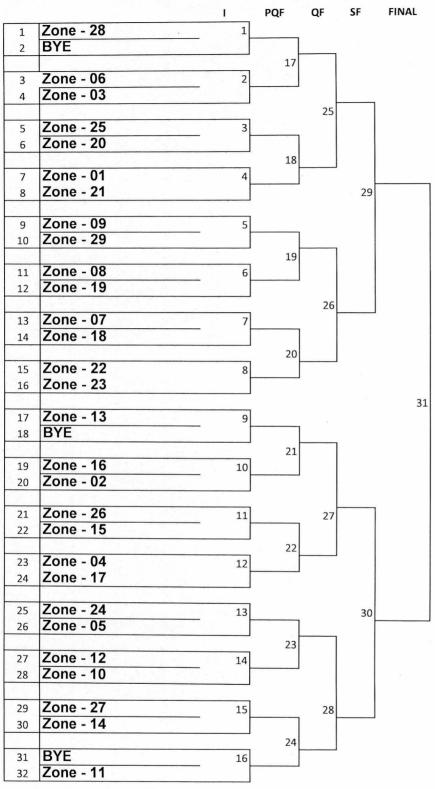

#### **FIXTURE OF UNDER -17 ( GIRLS)**

(ASHA AGGARWAL)

Dy. Director of Education
(Sports)

(SATISH KHOKHER) Table Tennis Coach 9910514009

Reporting time- 09:30am

DATE :- 22.02.2022

### FIXTURE OF UNDER 17 (BOYS)

(ASNA AGGARWAL)

Dy. Director of Education
(Sports)

(SATISH KHOKHER) Table Tennis Coach 9910514009

Reporting time- 09:30am

DATE :- 23.02.2022