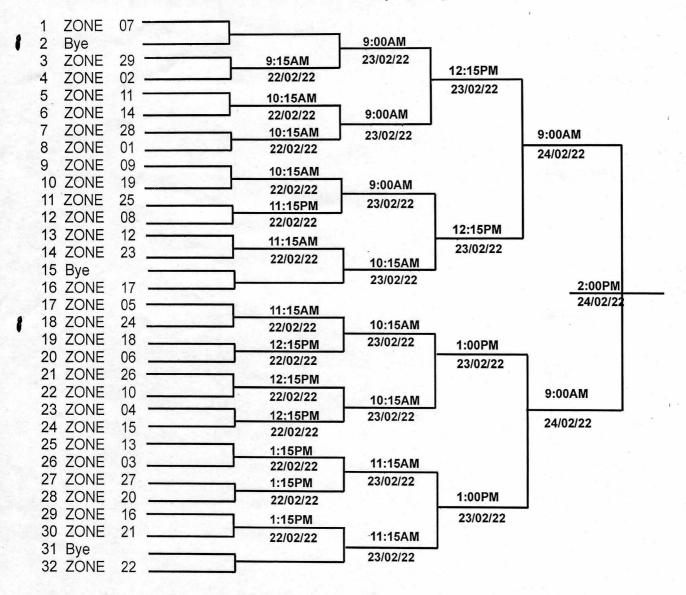

# FIXTURE HAND BALL BOYS (U-14)

All Participation team shall report at the tournament venue 15 min, before the schedule time in proper kit along chest Nos. list of the playe of team should be submitted to ground in-charge having all particular.

. (Name ,father Name ,school ,class/section , Adm. No. and DOB ) of player as per school record.

. the Ground in-charge has all right to change schedule under unformesion circumstance .

. Hard line match will be player on the last day 3rd & 4th place on Date 22 /2/2022 & time2:00 pm tournament.

. all player must have their identity card verified from school principal and zone convener/ secretary during their matches

SMT.ASHA AGGARWAL (DDE SPORTS) ORG. SECRETARY