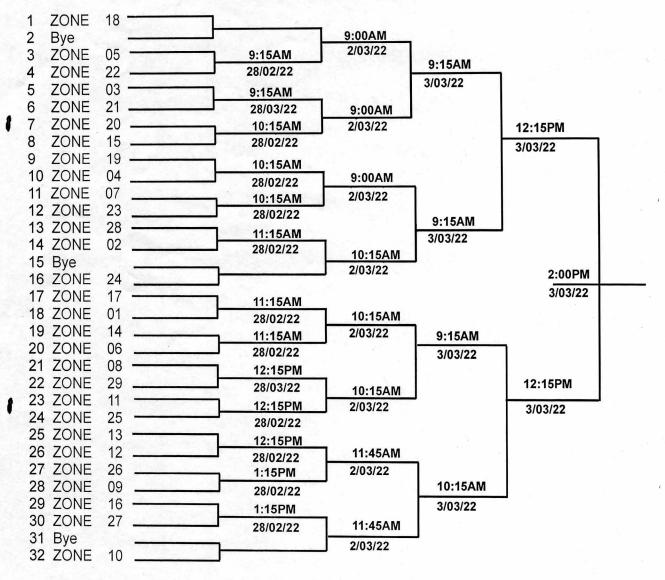

# Government of NCT Directorate of Education (Sports Branch) Delhi State School Games Tournament 2021-22 Venue:- Sports center FU Block, Pitampura **FIXTURE**

# HAND BALL GIRLS (U-14)

|   | 1 ZONE<br>2 Bye | 10 |                    | 9:15AM<br>4/03/22 |         |                                                                                                                                                                                                                                                                                                                                                                                                                                                                                                                                                                                                                                                                                                                                                                                                                                                                                                                                                                                                                                                                                                                                                                                                                                                                                                                                                                                                                                                                                                                                                                                                                                                                                                                                                                                                                                                                                                                                                                                                                                                                                                                                |   |
|---|-----------------|----|--------------------|-------------------|---------|--------------------------------------------------------------------------------------------------------------------------------------------------------------------------------------------------------------------------------------------------------------------------------------------------------------------------------------------------------------------------------------------------------------------------------------------------------------------------------------------------------------------------------------------------------------------------------------------------------------------------------------------------------------------------------------------------------------------------------------------------------------------------------------------------------------------------------------------------------------------------------------------------------------------------------------------------------------------------------------------------------------------------------------------------------------------------------------------------------------------------------------------------------------------------------------------------------------------------------------------------------------------------------------------------------------------------------------------------------------------------------------------------------------------------------------------------------------------------------------------------------------------------------------------------------------------------------------------------------------------------------------------------------------------------------------------------------------------------------------------------------------------------------------------------------------------------------------------------------------------------------------------------------------------------------------------------------------------------------------------------------------------------------------------------------------------------------------------------------------------------------|---|
|   | 3 ZONE          | 29 | 9:15AM             | 4/03/22           | 9:15AM  |                                                                                                                                                                                                                                                                                                                                                                                                                                                                                                                                                                                                                                                                                                                                                                                                                                                                                                                                                                                                                                                                                                                                                                                                                                                                                                                                                                                                                                                                                                                                                                                                                                                                                                                                                                                                                                                                                                                                                                                                                                                                                                                                |   |
|   | 4 ZONE          | 02 | 3/03/22            |                   | 5/03/22 |                                                                                                                                                                                                                                                                                                                                                                                                                                                                                                                                                                                                                                                                                                                                                                                                                                                                                                                                                                                                                                                                                                                                                                                                                                                                                                                                                                                                                                                                                                                                                                                                                                                                                                                                                                                                                                                                                                                                                                                                                                                                                                                                |   |
|   | 5 ZONE          | 19 | 10:15AM            |                   | 0/00/22 |                                                                                                                                                                                                                                                                                                                                                                                                                                                                                                                                                                                                                                                                                                                                                                                                                                                                                                                                                                                                                                                                                                                                                                                                                                                                                                                                                                                                                                                                                                                                                                                                                                                                                                                                                                                                                                                                                                                                                                                                                                                                                                                                |   |
|   | 6 ZONE          | 06 | 3/03/22            | 9:15AM            |         |                                                                                                                                                                                                                                                                                                                                                                                                                                                                                                                                                                                                                                                                                                                                                                                                                                                                                                                                                                                                                                                                                                                                                                                                                                                                                                                                                                                                                                                                                                                                                                                                                                                                                                                                                                                                                                                                                                                                                                                                                                                                                                                                |   |
|   | 7 ZONE          | 28 | 11:15AM            | 4/03/22           | No.     | 12:15PM                                                                                                                                                                                                                                                                                                                                                                                                                                                                                                                                                                                                                                                                                                                                                                                                                                                                                                                                                                                                                                                                                                                                                                                                                                                                                                                                                                                                                                                                                                                                                                                                                                                                                                                                                                                                                                                                                                                                                                                                                                                                                                                        |   |
|   | 8 ZONE          | 11 | 3/03/22            |                   | _       | 5/03/22                                                                                                                                                                                                                                                                                                                                                                                                                                                                                                                                                                                                                                                                                                                                                                                                                                                                                                                                                                                                                                                                                                                                                                                                                                                                                                                                                                                                                                                                                                                                                                                                                                                                                                                                                                                                                                                                                                                                                                                                                                                                                                                        |   |
| 1 | 9 ZONE          | 17 | <br>11:15AM        |                   |         |                                                                                                                                                                                                                                                                                                                                                                                                                                                                                                                                                                                                                                                                                                                                                                                                                                                                                                                                                                                                                                                                                                                                                                                                                                                                                                                                                                                                                                                                                                                                                                                                                                                                                                                                                                                                                                                                                                                                                                                                                                                                                                                                |   |
| • | 10 ZONE         | 14 | 3/03/22            | 9:15AM            |         |                                                                                                                                                                                                                                                                                                                                                                                                                                                                                                                                                                                                                                                                                                                                                                                                                                                                                                                                                                                                                                                                                                                                                                                                                                                                                                                                                                                                                                                                                                                                                                                                                                                                                                                                                                                                                                                                                                                                                                                                                                                                                                                                |   |
|   | 11 ZONE         | 07 | 11:15AM            | 4/03/22           |         | -                                                                                                                                                                                                                                                                                                                                                                                                                                                                                                                                                                                                                                                                                                                                                                                                                                                                                                                                                                                                                                                                                                                                                                                                                                                                                                                                                                                                                                                                                                                                                                                                                                                                                                                                                                                                                                                                                                                                                                                                                                                                                                                              |   |
|   | 12 ZONE         | 23 | 3/03/22            |                   | 0.454M  |                                                                                                                                                                                                                                                                                                                                                                                                                                                                                                                                                                                                                                                                                                                                                                                                                                                                                                                                                                                                                                                                                                                                                                                                                                                                                                                                                                                                                                                                                                                                                                                                                                                                                                                                                                                                                                                                                                                                                                                                                                                                                                                                |   |
|   | 13 ZONE         | 05 | 12:15PM            |                   | 9:15AM  |                                                                                                                                                                                                                                                                                                                                                                                                                                                                                                                                                                                                                                                                                                                                                                                                                                                                                                                                                                                                                                                                                                                                                                                                                                                                                                                                                                                                                                                                                                                                                                                                                                                                                                                                                                                                                                                                                                                                                                                                                                                                                                                                |   |
|   | 14 ZONE         | 15 | 3/03/22            | 10:15AM           | 5/03/22 |                                                                                                                                                                                                                                                                                                                                                                                                                                                                                                                                                                                                                                                                                                                                                                                                                                                                                                                                                                                                                                                                                                                                                                                                                                                                                                                                                                                                                                                                                                                                                                                                                                                                                                                                                                                                                                                                                                                                                                                                                                                                                                                                |   |
|   | 15 Bye          |    |                    | 4/03/22           |         |                                                                                                                                                                                                                                                                                                                                                                                                                                                                                                                                                                                                                                                                                                                                                                                                                                                                                                                                                                                                                                                                                                                                                                                                                                                                                                                                                                                                                                                                                                                                                                                                                                                                                                                                                                                                                                                                                                                                                                                                                                                                                                                                |   |
|   | 16 ZONE         | 09 | Control of Section |                   |         | 2:00PM                                                                                                                                                                                                                                                                                                                                                                                                                                                                                                                                                                                                                                                                                                                                                                                                                                                                                                                                                                                                                                                                                                                                                                                                                                                                                                                                                                                                                                                                                                                                                                                                                                                                                                                                                                                                                                                                                                                                                                                                                                                                                                                         |   |
|   | 17 ZONE         | 20 | 12:15PM            |                   |         | 5/03/22                                                                                                                                                                                                                                                                                                                                                                                                                                                                                                                                                                                                                                                                                                                                                                                                                                                                                                                                                                                                                                                                                                                                                                                                                                                                                                                                                                                                                                                                                                                                                                                                                                                                                                                                                                                                                                                                                                                                                                                                                                                                                                                        |   |
|   | 18 ZONE         | 01 | 27/02/22           | 10:15AM           |         | · · · · · · · · · · · · · · · · · · ·                                                                                                                                                                                                                                                                                                                                                                                                                                                                                                                                                                                                                                                                                                                                                                                                                                                                                                                                                                                                                                                                                                                                                                                                                                                                                                                                                                                                                                                                                                                                                                                                                                                                                                                                                                                                                                                                                                                                                                                                                                                                                          |   |
|   | 19 ZONE         | 26 | 12:15PM            | 4/03/22           | 10:15AM |                                                                                                                                                                                                                                                                                                                                                                                                                                                                                                                                                                                                                                                                                                                                                                                                                                                                                                                                                                                                                                                                                                                                                                                                                                                                                                                                                                                                                                                                                                                                                                                                                                                                                                                                                                                                                                                                                                                                                                                                                                                                                                                                |   |
|   | 20 ZONE         | 03 | 3/03/22            |                   | 5/03/22 | 1                                                                                                                                                                                                                                                                                                                                                                                                                                                                                                                                                                                                                                                                                                                                                                                                                                                                                                                                                                                                                                                                                                                                                                                                                                                                                                                                                                                                                                                                                                                                                                                                                                                                                                                                                                                                                                                                                                                                                                                                                                                                                                                              |   |
|   | 21 ZONE         | 08 | 1:15PM             |                   |         |                                                                                                                                                                                                                                                                                                                                                                                                                                                                                                                                                                                                                                                                                                                                                                                                                                                                                                                                                                                                                                                                                                                                                                                                                                                                                                                                                                                                                                                                                                                                                                                                                                                                                                                                                                                                                                                                                                                                                                                                                                                                                                                                |   |
|   | 22 ZONE         | 27 | <br>3/03/22        | 10:15AM           | -       | 12:15PM                                                                                                                                                                                                                                                                                                                                                                                                                                                                                                                                                                                                                                                                                                                                                                                                                                                                                                                                                                                                                                                                                                                                                                                                                                                                                                                                                                                                                                                                                                                                                                                                                                                                                                                                                                                                                                                                                                                                                                                                                                                                                                                        |   |
|   | 23 ZONE         | 12 | 1:15PM             | 4/03/22           |         | 5/03/22                                                                                                                                                                                                                                                                                                                                                                                                                                                                                                                                                                                                                                                                                                                                                                                                                                                                                                                                                                                                                                                                                                                                                                                                                                                                                                                                                                                                                                                                                                                                                                                                                                                                                                                                                                                                                                                                                                                                                                                                                                                                                                                        | - |
|   | 24 ZONE         | 25 | 3/03/22            |                   |         | 0/00/22                                                                                                                                                                                                                                                                                                                                                                                                                                                                                                                                                                                                                                                                                                                                                                                                                                                                                                                                                                                                                                                                                                                                                                                                                                                                                                                                                                                                                                                                                                                                                                                                                                                                                                                                                                                                                                                                                                                                                                                                                                                                                                                        |   |
| 1 | 25 ZONE         | 13 | 1:15PM             |                   |         |                                                                                                                                                                                                                                                                                                                                                                                                                                                                                                                                                                                                                                                                                                                                                                                                                                                                                                                                                                                                                                                                                                                                                                                                                                                                                                                                                                                                                                                                                                                                                                                                                                                                                                                                                                                                                                                                                                                                                                                                                                                                                                                                |   |
| • | 26 ZONE         | 22 | <br>3/03/22        | 11:15AM           |         |                                                                                                                                                                                                                                                                                                                                                                                                                                                                                                                                                                                                                                                                                                                                                                                                                                                                                                                                                                                                                                                                                                                                                                                                                                                                                                                                                                                                                                                                                                                                                                                                                                                                                                                                                                                                                                                                                                                                                                                                                                                                                                                                |   |
|   | 27 ZONE         | 04 | 2:15PM             | 4/03/22           | 2,      |                                                                                                                                                                                                                                                                                                                                                                                                                                                                                                                                                                                                                                                                                                                                                                                                                                                                                                                                                                                                                                                                                                                                                                                                                                                                                                                                                                                                                                                                                                                                                                                                                                                                                                                                                                                                                                                                                                                                                                                                                                                                                                                                |   |
|   | 28 ZONE         | 24 | <br>3/03/22        |                   | 10:15AM |                                                                                                                                                                                                                                                                                                                                                                                                                                                                                                                                                                                                                                                                                                                                                                                                                                                                                                                                                                                                                                                                                                                                                                                                                                                                                                                                                                                                                                                                                                                                                                                                                                                                                                                                                                                                                                                                                                                                                                                                                                                                                                                                |   |
|   | 29 ZONE         | 21 | 2:15PM             |                   | 5/03/22 | -                                                                                                                                                                                                                                                                                                                                                                                                                                                                                                                                                                                                                                                                                                                                                                                                                                                                                                                                                                                                                                                                                                                                                                                                                                                                                                                                                                                                                                                                                                                                                                                                                                                                                                                                                                                                                                                                                                                                                                                                                                                                                                                              |   |
|   | 30 ZONE         | 16 | 3/03/22            | 12:15PM           |         |                                                                                                                                                                                                                                                                                                                                                                                                                                                                                                                                                                                                                                                                                                                                                                                                                                                                                                                                                                                                                                                                                                                                                                                                                                                                                                                                                                                                                                                                                                                                                                                                                                                                                                                                                                                                                                                                                                                                                                                                                                                                                                                                |   |
|   | 31 Bye          |    |                    | 4/03/22           | J       | Contraction of the Contraction o |   |
|   | 32 ZONE         | 18 |                    |                   |         |                                                                                                                                                                                                                                                                                                                                                                                                                                                                                                                                                                                                                                                                                                                                                                                                                                                                                                                                                                                                                                                                                                                                                                                                                                                                                                                                                                                                                                                                                                                                                                                                                                                                                                                                                                                                                                                                                                                                                                                                                                                                                                                                |   |
|   |                 |    |                    |                   |         |                                                                                                                                                                                                                                                                                                                                                                                                                                                                                                                                                                                                                                                                                                                                                                                                                                                                                                                                                                                                                                                                                                                                                                                                                                                                                                                                                                                                                                                                                                                                                                                                                                                                                                                                                                                                                                                                                                                                                                                                                                                                                                                                |   |