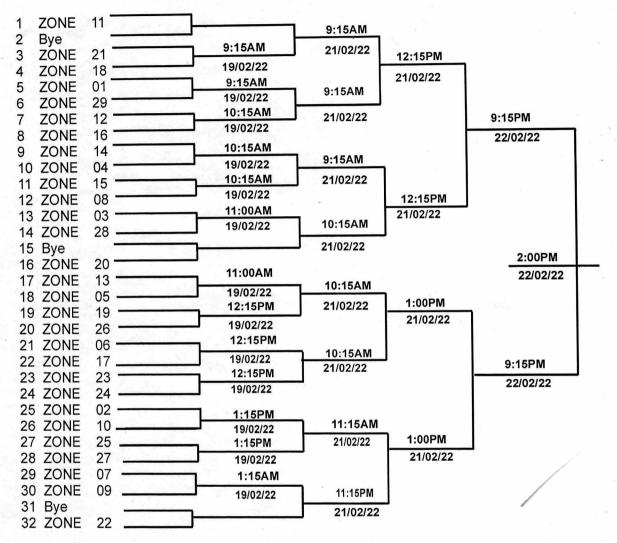

# HAND BALL BOYS (U-17)

. All Participation team shall report at the tournament venue 15 min, before the schedule time in proper kit along chest Nos.

. list of the playe of team should be submitted to ground in-charge having all particular.

. (Name ,father Name ,school ,class/section , Adm. No. and DOB ) of player as per school record.

. the Ground in-charge has all right to change schedule under unformesion circumstance .

. Hard line match will be player on the last day 3rd & 4th place on Date 21/02/2022 & time2:00 PM tournament.

. all player must have their identity card verified from school principal and zone convener/ secretary during their matches

SMT.ASHA AGGARWAL ( DDE SPORTS) ORG. SECRETARY

Government of NCT Directorate of Education (Sports Branch)