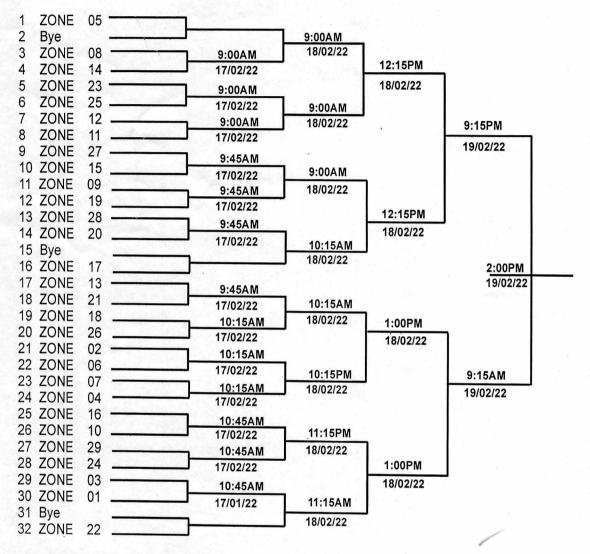

### FIXTURE HAND BALL BOYS (U-19)

. All Participation team shall report at the tournament venue 15 min, before the schedule time in proper kit along chest Nos.

. list of the playe of team should be submitted to ground in-charge having all particular.

. ( Name ,father Name ,school ,class/section , Adm. No. and DOB ) of player as per school record.

the Ground in-charge has all right to change schedule under unformesion circumstance.

. Hard line match will be player on the last day 3rd & 4th place on Date 18/02/2022 & time2:00 PM tournament.

all player must have their identity card verified from school principal and zone convener/ secretary during their matches

SMT.ASHA AGGARWAL (DDE SPORTS) ORG. SECRETARY